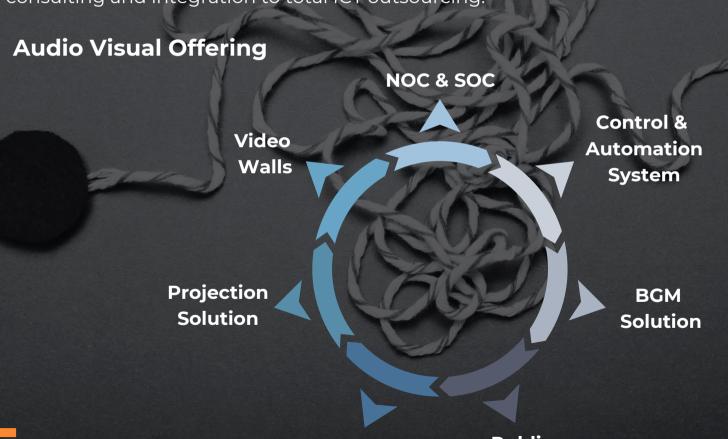

## AUDIO VISUAL & BROADCAST SYSTEM

Audio visual & Broadcast division serves the market with the latest technology available in broadcast acquisition, recording, distribution and high-end audio visual solutions.

furnishing complete multi-channel TV stations

Acquisition

audio visual systems for meeting rooms

E- learning systems class room systems

**Editing** 

audio visual systems for large conference rooms

Audio and video conferencing

Various related interactive technologies