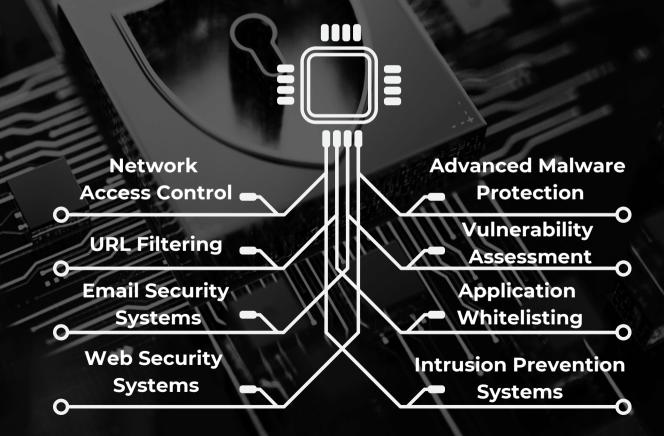

### CyberSecurity

Cyber security is the body of technologies, processes and practices designed to protect networks, computers, programs and data from attack, damage or unauthorized access.