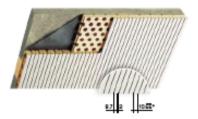

#### NARROW GROOVING CENTER-TO-CENTER DISTANCE - Bmm or 10.88mm

This growing is less eviable, as the interaction of light and shedow occurs regularly due to the close spacing of the grower, thus creating a 2-dimensional effect. The narrow grooves require perfect assembly, as even the smallest differences in the surface are visible.

See page 5 for dimensions and materials See page 20/21 for surfaces

Type 6/2 M or T

| TOTAL THICKNESS         |        |     |      |         |      |      |
|-------------------------|--------|-----|------|---------|------|------|
| = 215mm                 | GW.    | Ben | NAC  | OTW     | Buro | NRC  |
| = 55mm                  | 0.05.M |     | 0.91 | 0.4094  | 0    | 0.57 |
| More information Page 4 | 0.90 M |     | 0.96 | 0.40 SM | 0    | 0.62 |